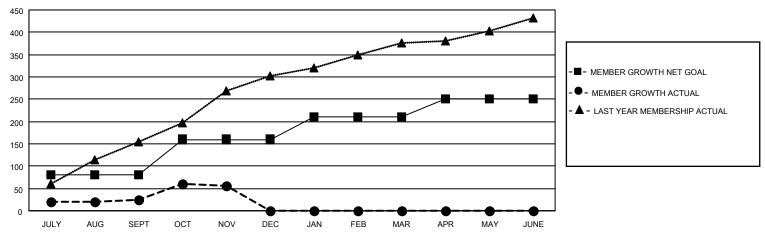

## District 411 B

| Clubs         |               |             |               | Members               |                       |                         |                                                    |  |  |
|---------------|---------------|-------------|---------------|-----------------------|-----------------------|-------------------------|----------------------------------------------------|--|--|
|               | RESULTS FOR   | R 2020-2021 |               | RESULTS FOR 2020-2021 |                       |                         |                                                    |  |  |
| QUARTER       | NEW CLUB GOAL | NEW CLUBS   | DROPPED CLUBS | QUARTER MEMB          | ER GROWTH NET<br>GOAL | MEMBER GROWTH<br>ACTUAL | DROPPED<br>MEMBERS ACTUAL<br>(including transfers) |  |  |
| JULY/AUG/SEPT | 2             | 1           | 0             | JULY/AUG/SEPT         | 80                    | 63                      | 38                                                 |  |  |
| OCT/NOV/DEC   | 2             | 1           | 0             | OCT/NOV/DEC           | 80                    | 59                      | 28                                                 |  |  |
| JAN/FEB/MAR   | 1             | 0           | 0             | JAN/FEB/MAR           | 50                    | 0                       | 0                                                  |  |  |
| APR/MAY/JUNE  | 1             | 0           | 0             | APR/MAY/JUNE          | 40                    | 0                       | 0                                                  |  |  |

### GOALS AND ACTUAL MEMBERS CUMULATIVE

| DROPPED CLUBS: 0          |    | 20 CLUBS OF 43 ADDED 1 OR MORE | GENDER DISTRIBUTION             |              |     |
|---------------------------|----|--------------------------------|---------------------------------|--------------|-----|
|                           |    | NEW MEMBERS                    | MALE                            | 967 (61.79%) |     |
|                           |    | 1                              | FEMALE                          | 598 (38.21%) |     |
| DROPPED MEMBERS           |    |                                |                                 |              |     |
| DECEASED                  | 1  | CLICK HERE FOR CUMULATIVE      | TOTAL FAMILY UNIT MEMBERS       |              | 638 |
| CLUB CANCELLED 0 OTHER 65 |    | MEMBERSHIP DATA                |                                 |              |     |
|                           |    |                                | FAMILY MEMBERS PAYING HALF DUES |              | 411 |
| TOTAL                     | 66 |                                |                                 |              |     |