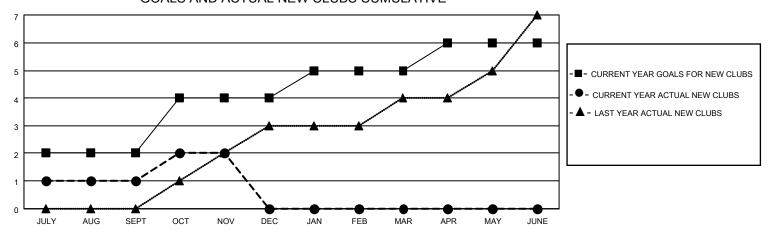

## District 411 B

| Clubs         |               |             |               | Members               |                       |                         |                                                    |  |  |
|---------------|---------------|-------------|---------------|-----------------------|-----------------------|-------------------------|----------------------------------------------------|--|--|
|               | RESULTS FOR   | R 2020-2021 |               | RESULTS FOR 2020-2021 |                       |                         |                                                    |  |  |
| QUARTER       | NEW CLUB GOAL | NEW CLUBS   | DROPPED CLUBS | QUARTER MEMB          | ER GROWTH NET<br>GOAL | MEMBER GROWTH<br>ACTUAL | DROPPED<br>MEMBERS ACTUAL<br>(including transfers) |  |  |
| JULY/AUG/SEPT | 2             | 1           | 0             | JULY/AUG/SEPT         | 80                    | 63                      | 38                                                 |  |  |
| OCT/NOV/DEC   | 2             | 1           | 0             | OCT/NOV/DEC           | 80                    | 59                      | 28                                                 |  |  |
| JAN/FEB/MAR   | 1             | 0           | 0             | JAN/FEB/MAR           | 50                    | 0                       | 0                                                  |  |  |
| APR/MAY/JUNE  | 1             | 0           | 0             | APR/MAY/JUNE          | 40                    | 0                       | 0                                                  |  |  |

### GOALS AND ACTUAL NEW CLUBS CUMULATIVE